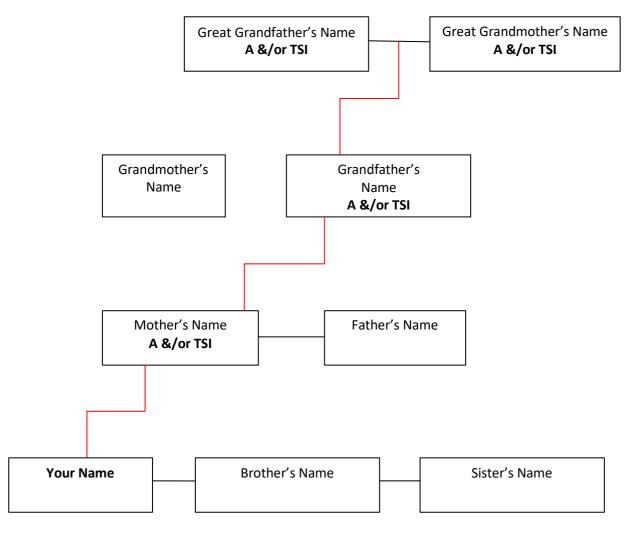

#### **Family Tree of Applicant**

(Please draw your family tree ensuring you clearly mark which parent/s or grandparent/s are Indigenous – an example is provided on the following page)

Doc\_585\_ATSICHS\_Confirmation\_ATSI\_DescentForm\_v7

# Sample only – Family Tree

Doc\_585\_ATSICHS\_Confirmation\_ATSI\_DescentForm\_v7

NSQHS 597210