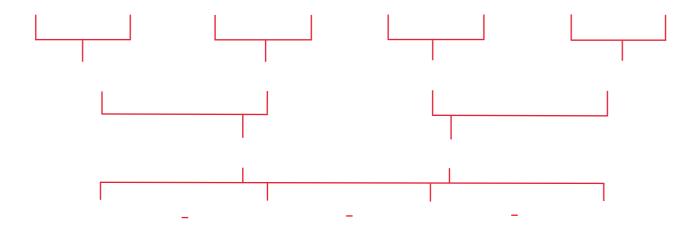

#### **Family Tree of Applicant**

(Please draw your family tree ensuring you clearly mark which parent/s or grandparent/s are Indigenous – an example is provided on the following page)

Doc\_585\_ATSICHS\_Confirmation\_ATSI\_DescentForm\_v7

# Sample only – Family Tree

Doc\_585\_ATSICHS\_Confirmation\_ATSI\_DescentForm\_v7

NSQHS 597210